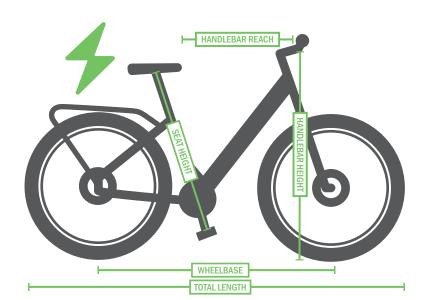

## STEPTHROUGH Q400 eBIKE

**Recommended Rider Height** 

5'4 - 6'0 163 cm - 182 cm

**Frame Size** 

18" (unisex medium)

**Handlebar Height** 

1248 mm (option to extend)

**Handlebar Reach** 

525 mm (option to extend)

**Seat Height** 

780 mm - 927 mm (option to extend)

**Total Length** 

1830 mm

Wheelbase

1100 mm

**Dropout Width** 

Front: 100 mm Rear: 140 mm Headtube

170 mm

Chainstay

430 mm

**Handlebar Width** 

650 mm

**Crank Length** 

170 mm