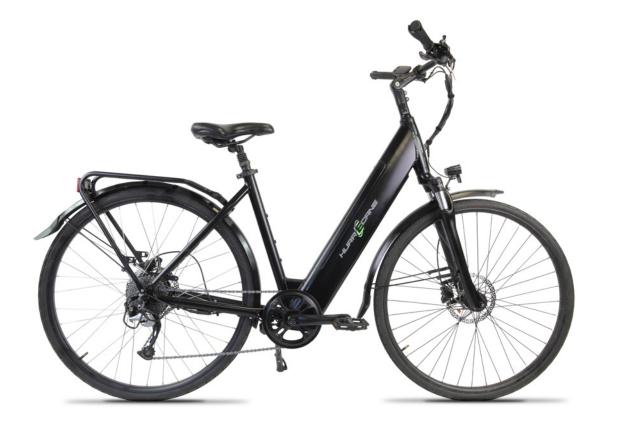

## STEPTHROUGH Q400 BIKE

## The best eBike about town

PAY-AS-YOU-GO from £1.65 per day. For our full range please visit: **www.hurrecane.bike/pay-as-you-go/** 

\*To meet EAPC requirements for use of your eBike on the public highway, your chosen motor should not exceed a power output of more than 250w continuous and should not electrically propel the bike when travelling more than 25 kmh. eBikes exceeding the power output and speed limit are suitable for use on private land only. Product images are for illustrative purposes only and may differ from the actual product.