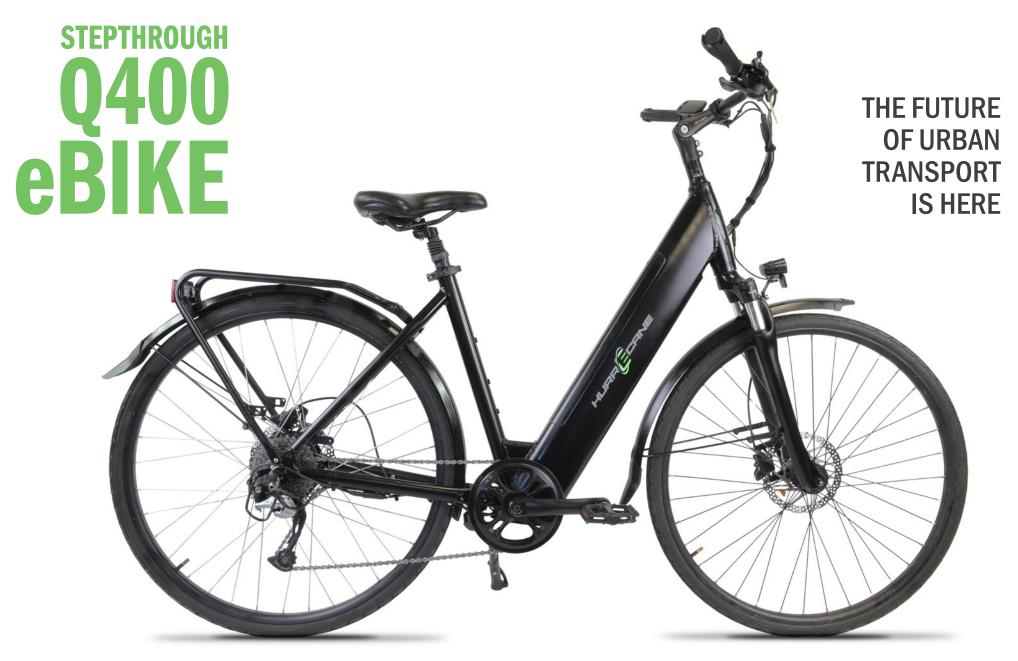

## STEPTHROUGH Q400 BIKE

## The best eBike about town

PAY-AS-YOU-GO from £1.65 per day. For our full range please visit: **www.hurrecane.bike/pay-as-you-go/** 

\*To meet EAPC requirements for use of your eBike on the public highway, your chosen motor should not exceed a power output of more than 250w continuous and should not electrically propel the bike when travelling more than 25 kmh. eBikes exceeding the power output and speed limit are suitable for use on private land only. Product images are for illustrative purposes only and may differ from the actual product.