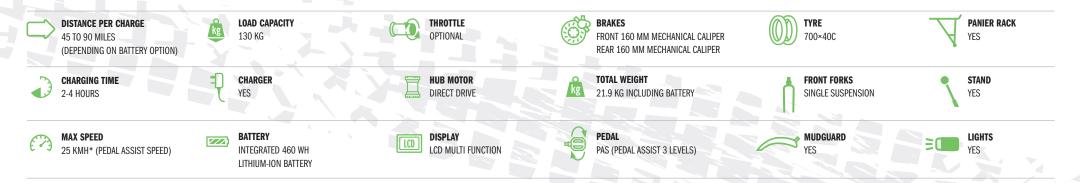

No.1 British Brand www.hurrecane.bike 0333 050 3578 hello@hurrecane.bike





## STEPTHROUGH Q400 BIKE

## specifications





## The best eBike about town

PAY-AS-YOU-GO from £1.65 per day. For our full range please visit: **www.hurrecane.bike/pay-as-you-go/** 

\*To meet EAPC requirements for use of your eBike on the public highway, your chosen motor should not exceed a power output of more than 250w continuous and should not electrically propel the bike when travelling more than 25 kmh. eBikes exceeding the power output and speed limit are suitable for use on private land only. Product images are for illustrative purposes only and may differ from the actual product.